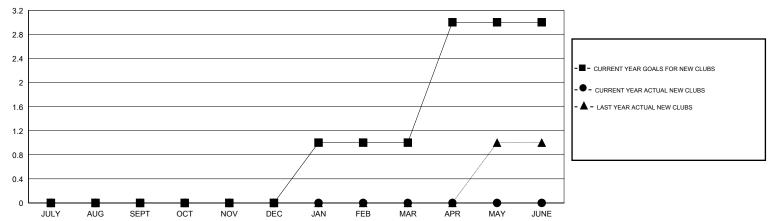

## GOALS AND ACTUAL NEW CLUBS CUMULATIVE

## District 7 N

Results as of: 4/30/2016

GMT: HAL GRIFFIN LOCATION ARKANSAS GMT CA 1

| Clubs                 |                  |           |                  |                  | Members               |                    |                                     |                    |                  |
|-----------------------|------------------|-----------|------------------|------------------|-----------------------|--------------------|-------------------------------------|--------------------|------------------|
| RESULTS FOR 2015-2016 |                  |           |                  |                  | RESULTS FOR 2015-2016 |                    |                                     |                    |                  |
| QUARTER               | NEW CLUB<br>GOAL | NEW CLUBS | DROPPED<br>CLUBS | NET<br>GAIN/LOSS | QUARTER               | NEW MEMBER<br>GOAL | CHARTER AND<br>NEW MEMBERS<br>ADDED | DROPPED<br>MEMBERS | NET<br>GAIN/LOSS |
| JULY/AUG/SEPT         | 0                | 0         | 1                | -1               | JULY/AUG/SEPT         | 3                  | 22                                  | 21                 | 1                |
| OCT/NOV/DEC           | 0                | 0         | 0                | 0                | OCT/NOV/DEC           | 3                  | 13                                  | 17                 | -4               |
| JAN/FEB/MAR           | 1                | 0         | 0                | 0                | JAN/FEB/MAR           | 23                 | 36                                  | 35                 | 1                |
| APR/MAY/JUNE          | 2                | 0         | 1                | -1               | APR/MAY/JUNE          | 79                 | 6                                   | 8                  | -2               |