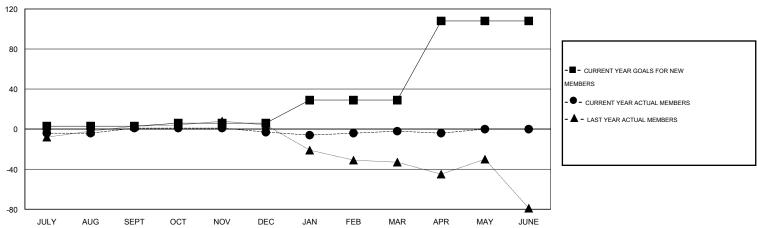

## GOALS AND ACTUAL MEMBERS CUMULATIVE

| DROPPED CLUBS: 2  DROPPED MEMBERS |              | 22 CLUBS OF 36 ADDED 1 OR MORE NEW MEMBERS | GENDER DISTRIBUTION  MALE 455 (61.32%)  FEMALE 287 (38.68%) |           |
|-----------------------------------|--------------|--------------------------------------------|-------------------------------------------------------------|-----------|
| DECEASED CLUB CANCELLED OTHER     | 9<br>2<br>69 | CLICK HERE FOR HEALTH ASSESSMENT DATA      | FAMILY UNIT MEMBERS HEAD OF HOUSEHOLD                       | 143<br>71 |
| TOTAL                             | 80           |                                            | NON-HEAD OF HOUSEHOLD                                       | 72        |

## District 7 N

Results as of: 4/30/2016

GMT: HAL GRIFFIN LOCATION ARKANSAS GMT CA 1

| Clubs                 |                  |           |                  |                  | Members               |                    |                                     |                    |                  |
|-----------------------|------------------|-----------|------------------|------------------|-----------------------|--------------------|-------------------------------------|--------------------|------------------|
| RESULTS FOR 2015-2016 |                  |           |                  |                  | RESULTS FOR 2015-2016 |                    |                                     |                    |                  |
| QUARTER               | NEW CLUB<br>GOAL | NEW CLUBS | DROPPED<br>CLUBS | NET<br>GAIN/LOSS | QUARTER               | NEW MEMBER<br>GOAL | CHARTER AND<br>NEW MEMBERS<br>ADDED | DROPPED<br>MEMBERS | NET<br>GAIN/LOSS |
| JULY/AUG/SEPT         | 0                | 0         | 1                | -1               | JULY/AUG/SEPT         | 3                  | 22                                  | 21                 | 1                |
| OCT/NOV/DEC           | 0                | 0         | 0                | 0                | OCT/NOV/DEC           | 3                  | 13                                  | 17                 | -4               |
| JAN/FEB/MAR           | 1                | 0         | 0                | 0                | JAN/FEB/MAR           | 23                 | 36                                  | 35                 | 1                |
| APR/MAY/JUNE          | 2                | 0         | 1                | -1               | APR/MAY/JUNE          | 79                 | 6                                   | 8                  | -2               |